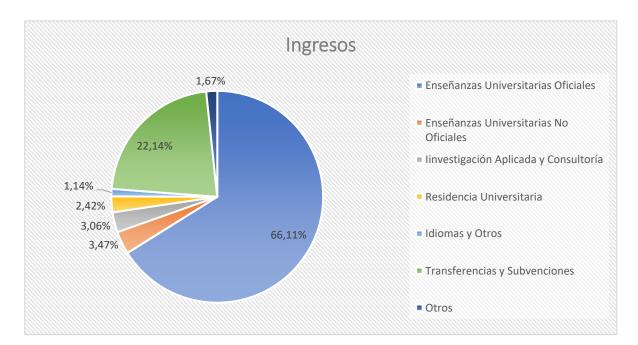

| Enseñanzas Universitarias Oficiales<br>Enseñanzas Universitarias No Oficiales<br>Iinvestigación Aplicada y Consultoría<br>Residencia Universitaria<br>Idiomas y Otros<br>Transferencias y Subvenciones<br>Otros | 3.342.551<br>2.943.749<br>2.328.300<br>1.093.806           | 66,11% 3,47% 3,06% 2,42% 1,14% 22,14% 1,67% 100,00% 100,00% 0,00%       |
|-----------------------------------------------------------------------------------------------------------------------------------------------------------------------------------------------------------------|------------------------------------------------------------|-------------------------------------------------------------------------|
| Aprovisionamientos Servicios Exteriores Tributos Gastos Personal Gastos Financieros Otros Amortizaciones Provisiones                                                                                            | 22.226.166<br>95.461<br>62.764.119<br>384.835<br>7.560.048 | 0,63% 23,71% 0,10% 66,96% 0,41% 0,00% 8,07% 0,12% 100,00% 100,00% 0,00% |