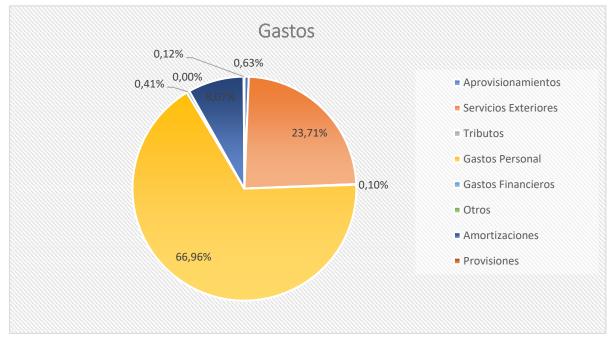

| Enseñanzas Universitarias Oficiales<br>Enseñanzas Universitarias No Oficiales<br>Iinvestigación Aplicada y Consultoría<br>Residencia Universitaria<br>Idiomas y Otros<br>Transferencias y Subvenciones<br>Otros | 3.342.551<br>2.943.749<br>2.328.300<br>1.093.806           | 66,11% 3,47% 3,06% 2,42% 1,14% 22,14% 1,67% 100,00% 100,00% 0,00%       |
|-----------------------------------------------------------------------------------------------------------------------------------------------------------------------------------------------------------------|------------------------------------------------------------|-------------------------------------------------------------------------|
| Aprovisionamientos Servicios Exteriores Tributos Gastos Personal Gastos Financieros Otros Amortizaciones Provisiones                                                                                            | 22.226.166<br>95.461<br>62.764.119<br>384.835<br>7.560.048 | 0,63% 23,71% 0,10% 66,96% 0,41% 0,00% 8,07% 0,12% 100,00% 100,00% 0,00% |