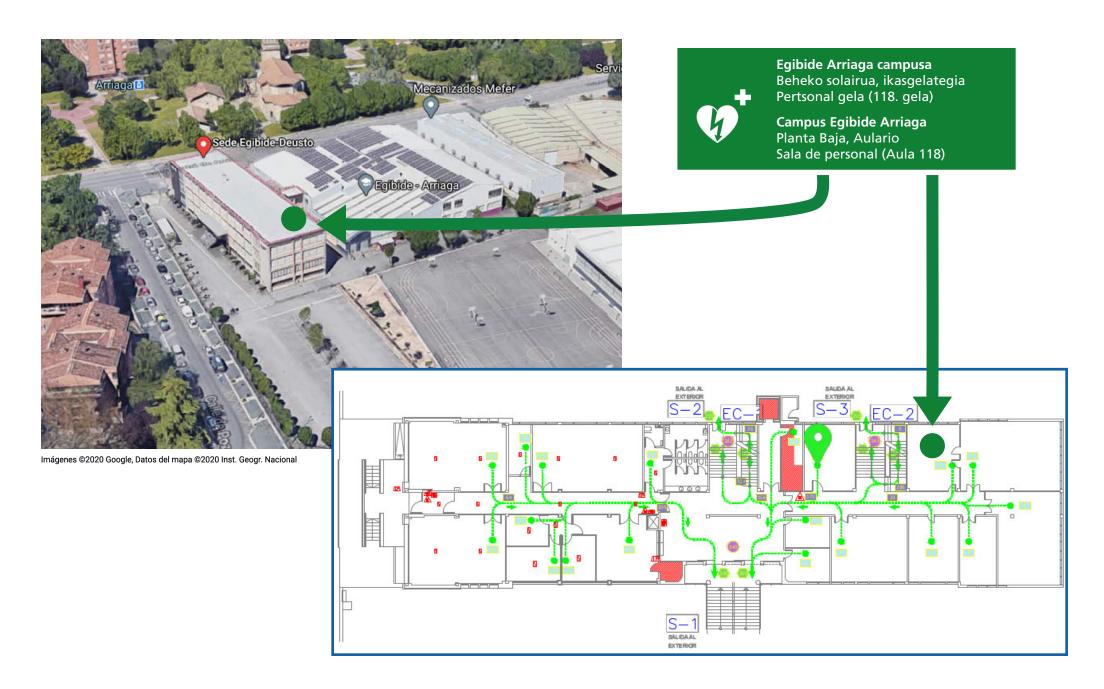

## Desfibriladorearen kokapena Vitoria-Gasteizko egoitza Ubicación del desfibrilador Sede de Vitoria-Gasteiz