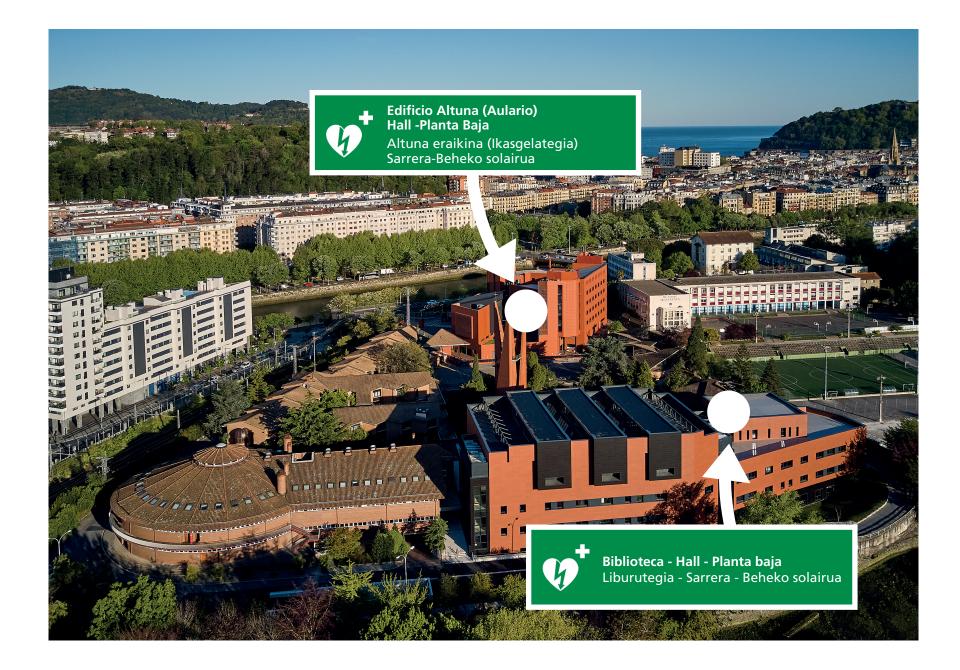

## Ubicación de desfibriladores | Desfibriladoreen kokapena

Campus Donostia-San Sebastián | Donostiako campusa