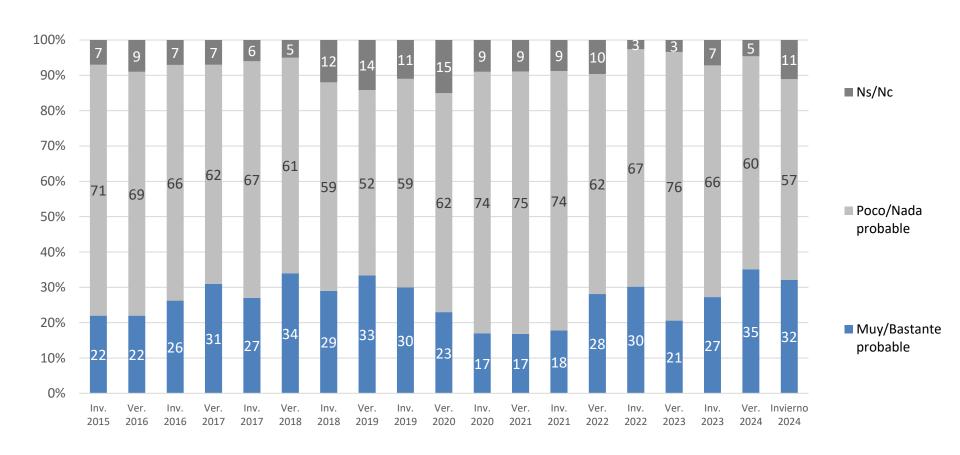

## 2.2 Expectativas laborales entre las personas en paro

¿Crees que es probable que en los próximos seis meses encuentres trabajo?