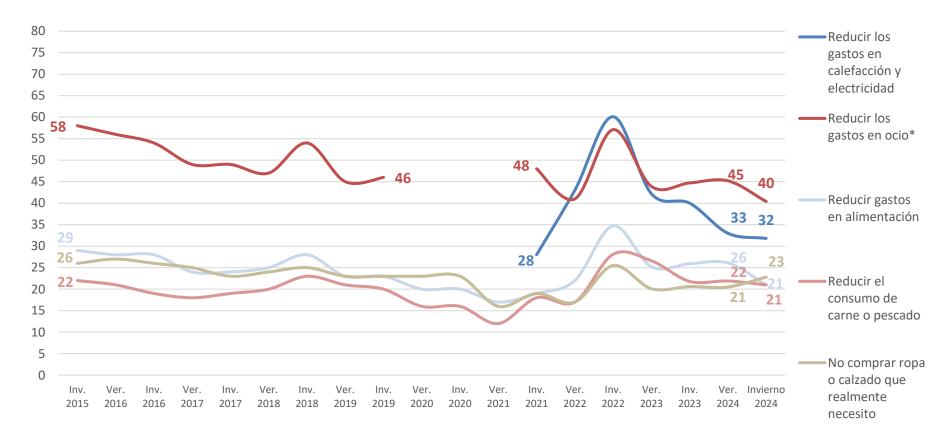

### 1.4 Impacto de la crisis en la economía doméstica

Indica si en el último mes, y como consecuencia de tu situación económica, has hecho o has pensado hacer alguna de las siguientes acciones

#### % Han hecho

<sup>\*</sup> Hasta la ola de Invierno 2019 este ítem era "Reducir gastos de ocio y tiempo libre"