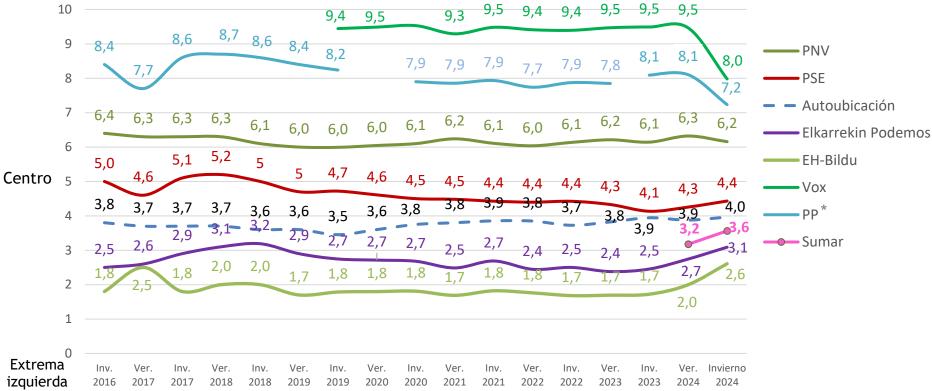

### 5.7 Autoubicación y ubicación de los partidos en la escala ideológica

Cuando se habla de política se utilizan normalmente las expresiones "izquierda" y "derecha". ¿Dónde te colocas? En la misma escala ideológica, ¿dónde colocarías a los siguientes partidos o coaliciones? Medias (0 Extrema izquierda - 10 Extrema derecha)

# Extrema derecha