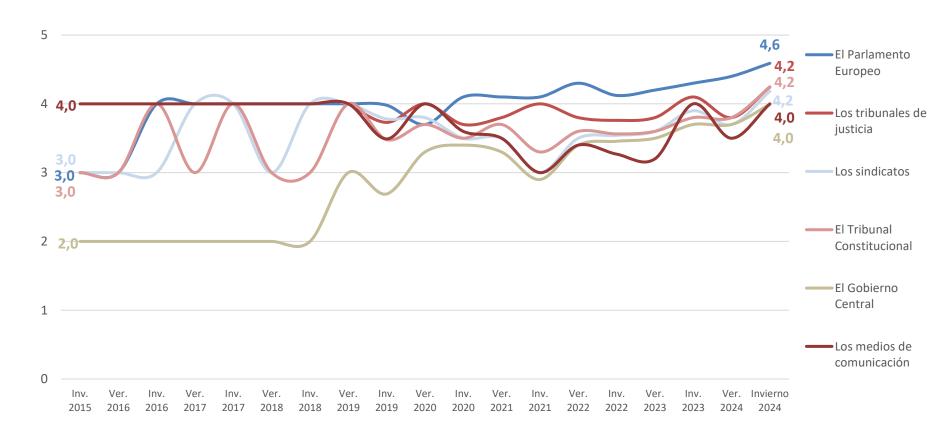

#### 5.6 Confianza en las instituciones

¿En qué medida confías en cada una de las siguientes organizaciones o instituciones?