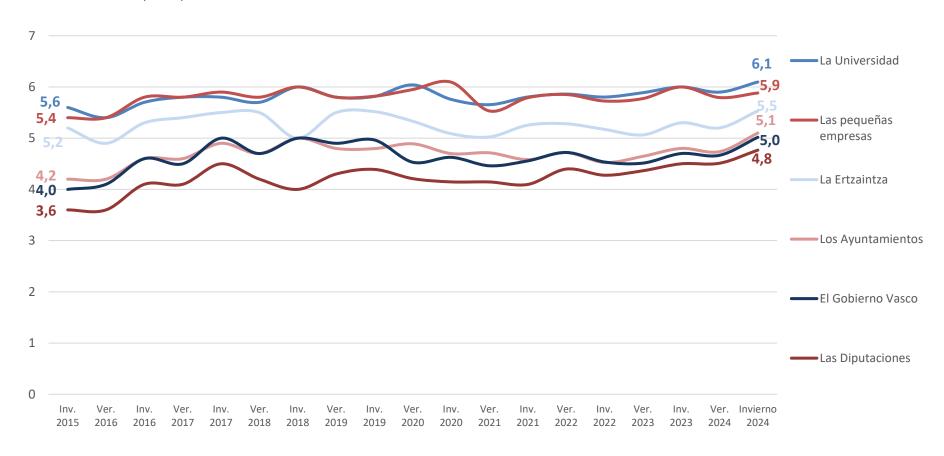

#### 5.6 Confianza en las instituciones

¿En qué medida confías en cada una de las siguientes organizaciones o instituciones?