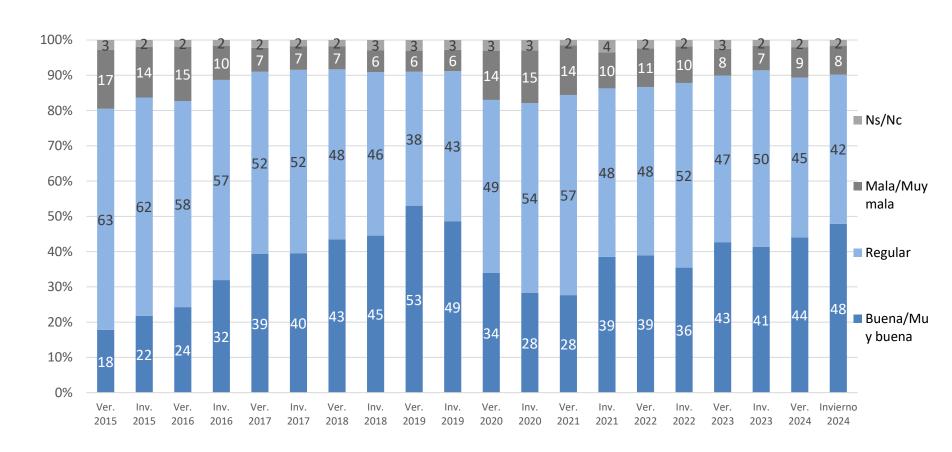

## 1.2 Situación económica del País Vasco

¿Cómo calificarías la situación económica del País Vasco?