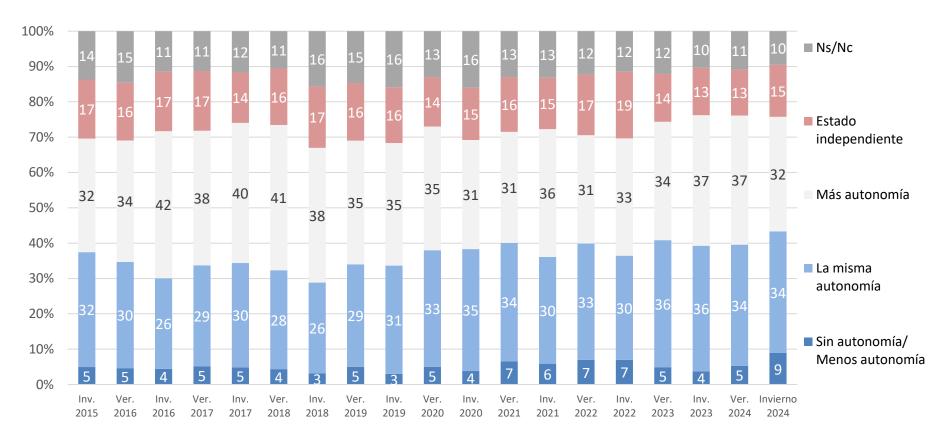

## 5.3 Preferencias sobre el modelo territorial

Hay distintas formas de organización territorial. En estos momentos, ¿cuál de las siguientes alternativas prefieres para el País Vasco con respecto al estado español?