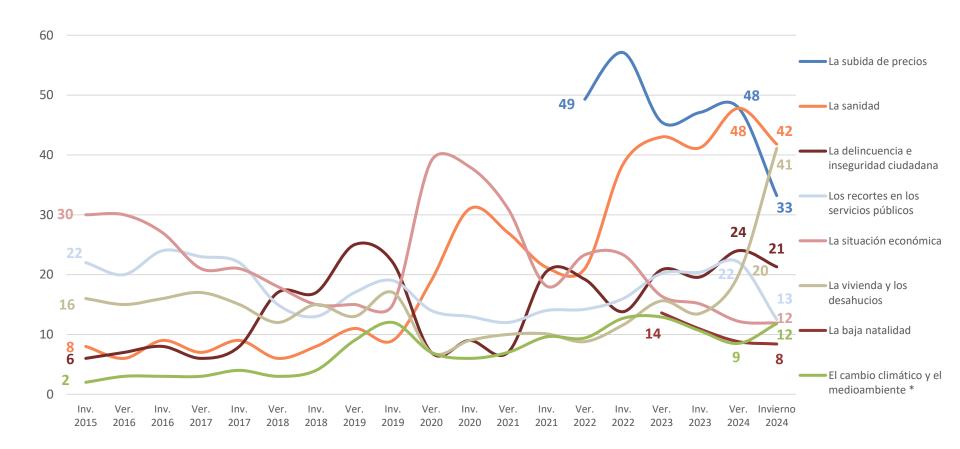

# 1.1 Principales problemas del País Vasco

En estos momentos, ¿cuáles crees que son los tres principales problemas de la Comunidad Autónoma del País Vasco (en adelante el País Vasco)? Señala hasta un máximo de tres.

<sup>\*</sup> Antes de la ola de Invierno de 2019 este ítem era "El medio ambiente"