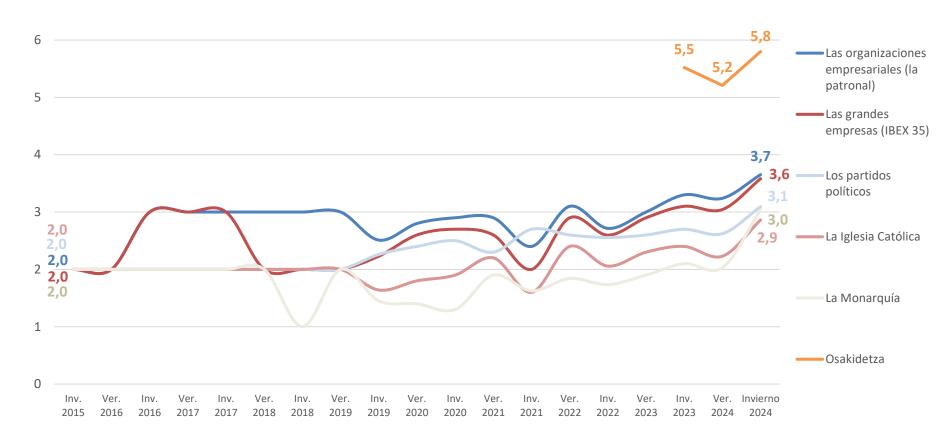

#### 5.6 Confianza en las instituciones

¿En qué medida confías en cada una de las siguientes organizaciones o instituciones?