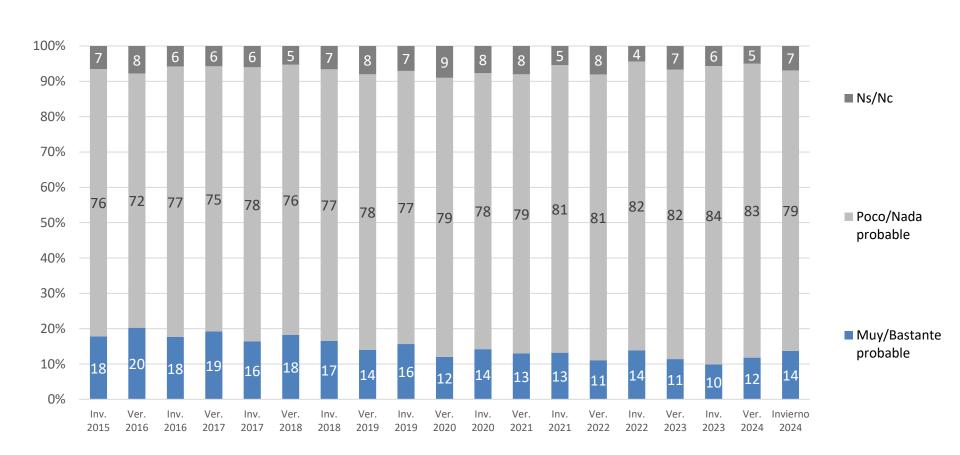

# 2.1 Inseguridad laboral entre las personas trabajadoras

¿Crees que es probable que en los próximos seis meses pierdas tu actual empleo?