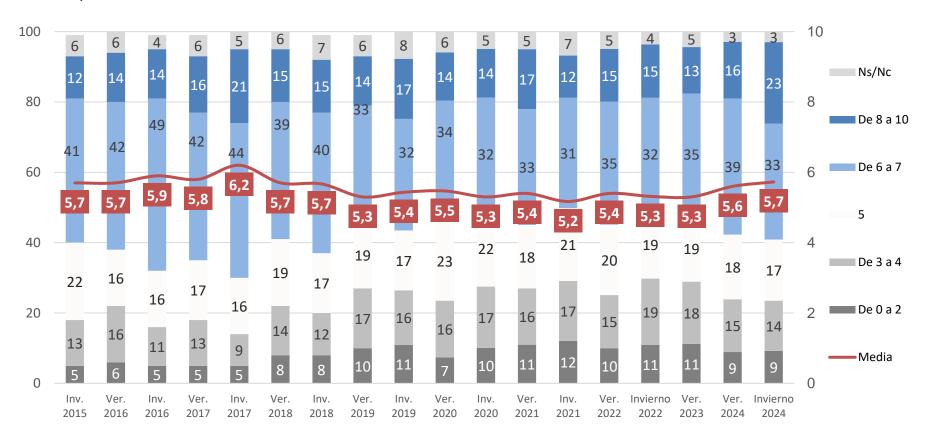

## 5.4 Valoración de la calidad de la democracia en el País Vasco

Si tuvieras que valorar con una nota de 0 a 10 la calidad de la democracia en el País Vasco. ¿Qué nota pondrías?