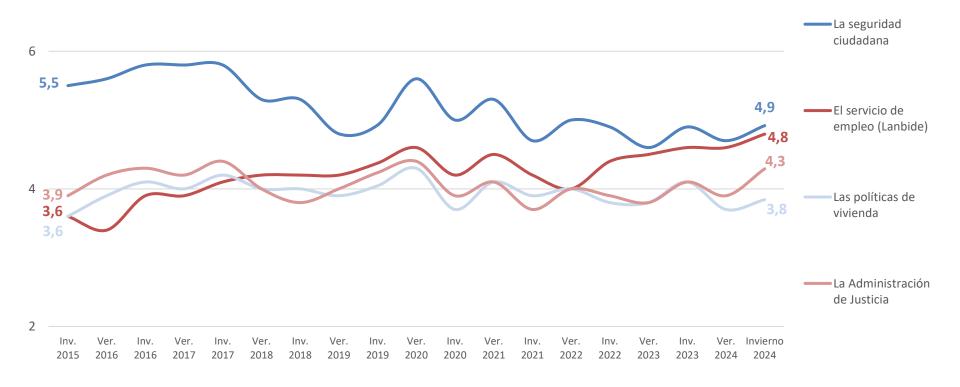

## 3.1 Valoración de las principales políticas públicas

¿Qué valoración le das a cada uno de los siguientes servicios o políticas?