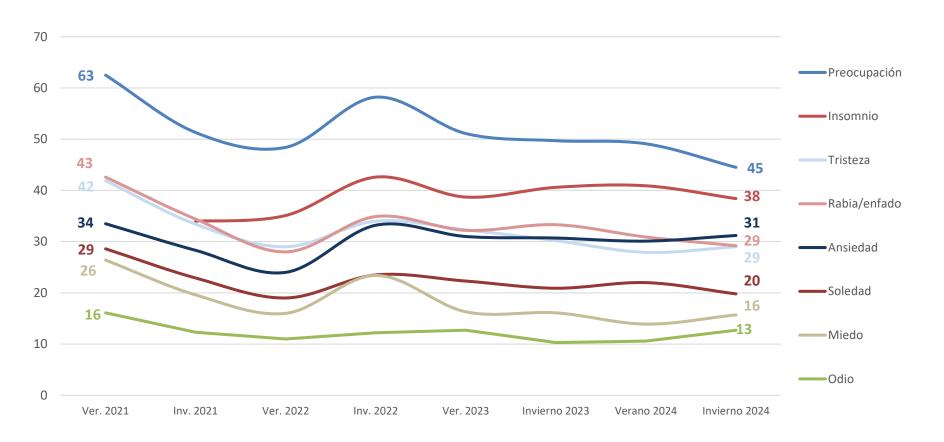

## 4.1 Estados de ánimo negativos

¿Con qué frecuencia has pasado por los siguientes estados de ánimo durante la última semana?

#### % Muchas veces/Bastantes veces