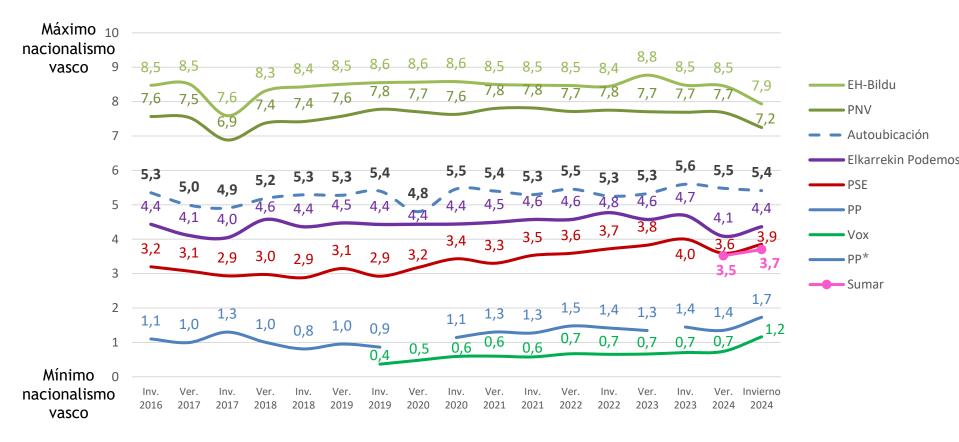

### 5.8 Autoubicación y ubicación de los partidos en la escala nacionalista

Y en relación con el sentimiento nacionalista vasco, ¿dónde te colocarías? En la misma escala de sentimiento nacionalista vasco, ¿dónde colocarías a los siguientes partidos? Medias (0 Mínimo nacionalismo vasco - 10 Máximo nacionalismo vasco)