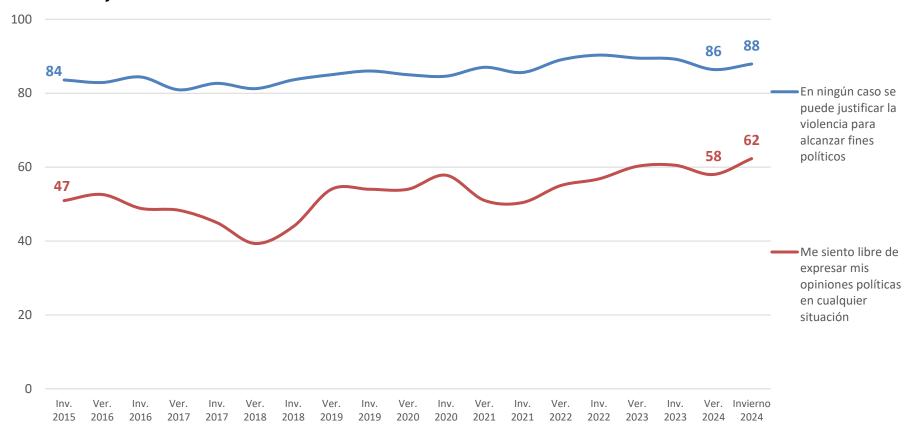

## 6.1 Opinión sobre medidas en el Proceso de Paz

¿Cuál es tu grado de acuerdo con cada una de las siguientes afirmaciones?

#### % Muy/Bastante

Calle de Santa Clara 3 28013, Madrid

400B.