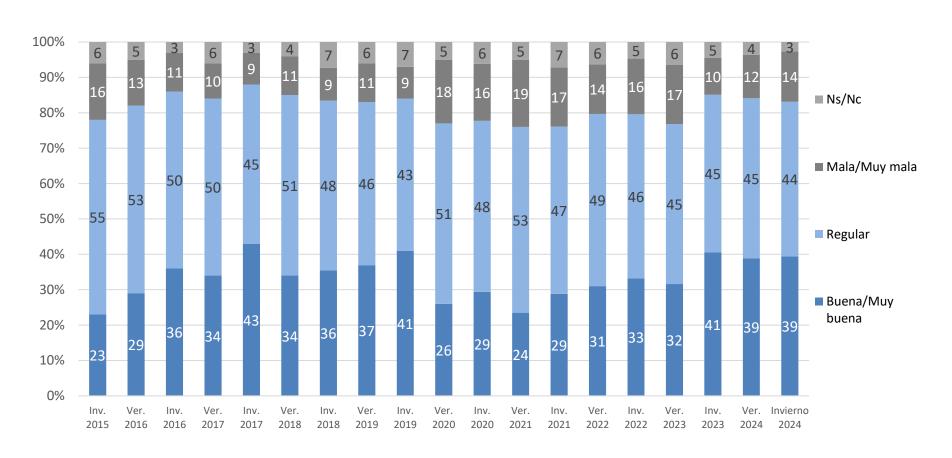

## 1.2 Situación económica del País Vasco

¿Cómo calificarías la situación económica del País Vasco?