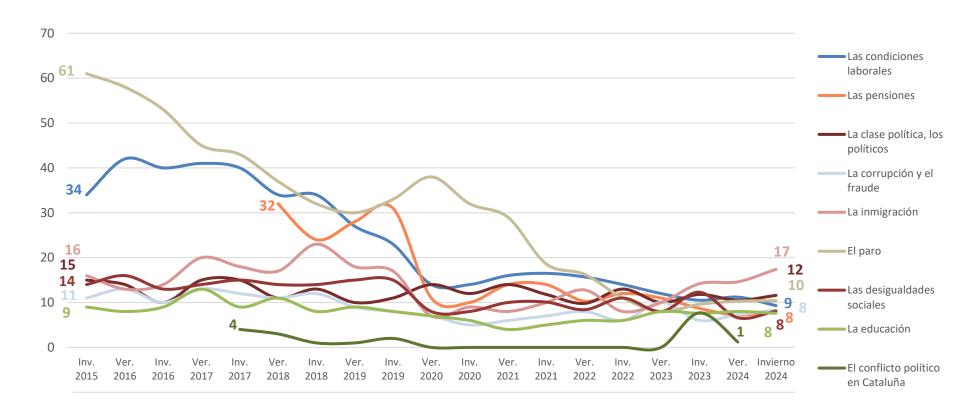

# 1.1 Principales problemas del País Vasco

En estos momentos, ¿cuáles crees que son los tres principales problemas de la Comunidad Autónoma del País Vasco (en adelante el País Vasco)? Señala hasta un máximo de tres.

<sup>\*</sup> Antes de la ola de Verano 2016 este ítem era "El mercado de trabajo"

<sup>\*</sup> En la ola de Invierno 2024 no se ha preguntado por el ítem "El conflicto político de Cataluña"