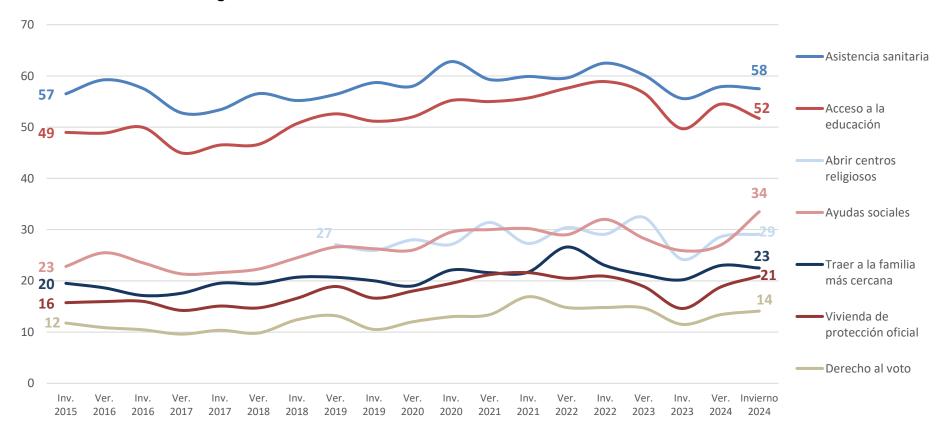

## 3.1 Valoración de las principales políticas públicas

¿Qué valoración le das a cada uno de los siguientes servicios o políticas?

# 3.1 Valoración de las principales políticas públicas

¿Qué valoración le das a cada uno de los siguientes servicios o políticas?