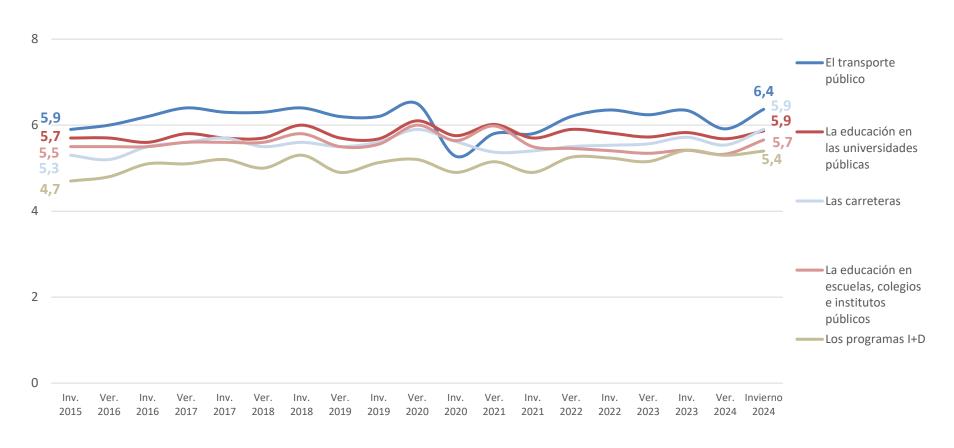

## 3.1 Valoración de las principales políticas públicas

¿Qué valoración le das a cada uno de los siguientes servicios o políticas?