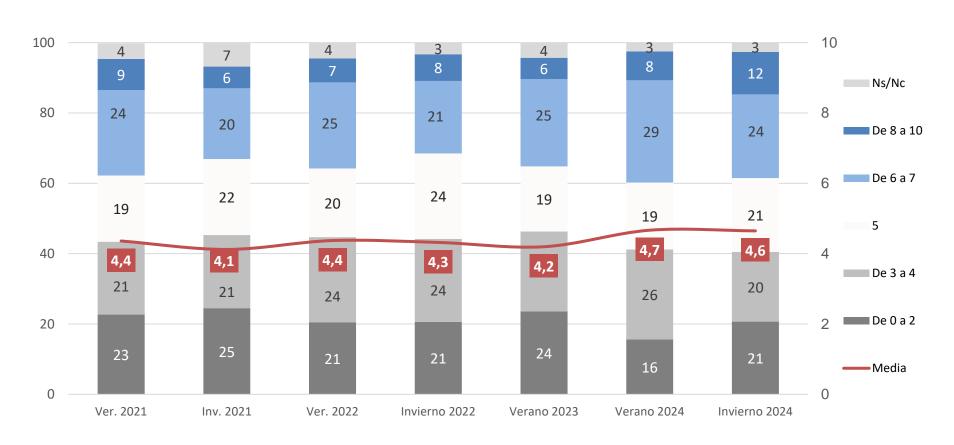

# 5.5 Valoración de la calidad de la democracia en España

Si tuvieras que valorar con una nota de 0 a 10 la calidad de la democracia en España. ¿Qué nota pondrías?