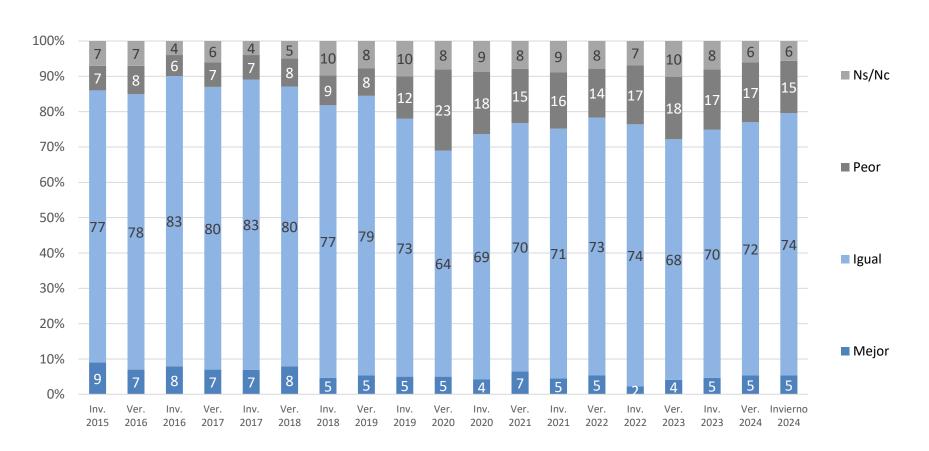

# 1.3 Expectativas sobre la situación económica del País Vasco

Y dentro de un año, ¿cómo crees que será la situación económica del País Vasco?