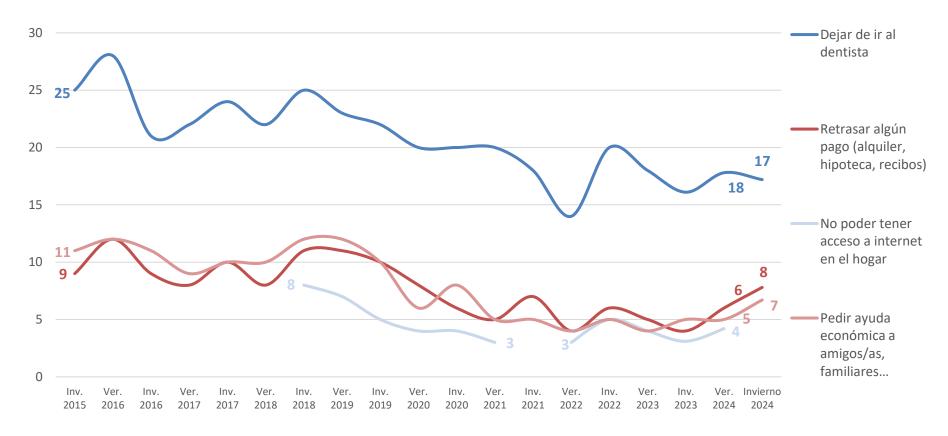

### 1.4 Impacto de la crisis en la economía doméstica

Indica si en el último mes, y como consecuencia de tu situación económica, has hecho o has pensado hacer alguna de las siguientes acciones

#### % Han hecho

<sup>\*</sup> En la ola de Invierno 2024 no se ha preguntado por el ítem "No poder tener acceso a internet en el hogar"