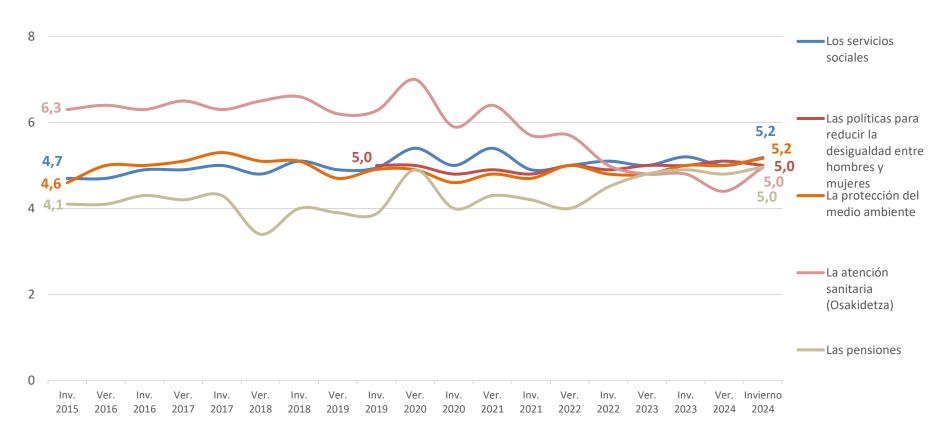

# 3.1 Valoración de las principales políticas públicas

¿Qué valoración le das a cada uno de los siguientes servicios o políticas?