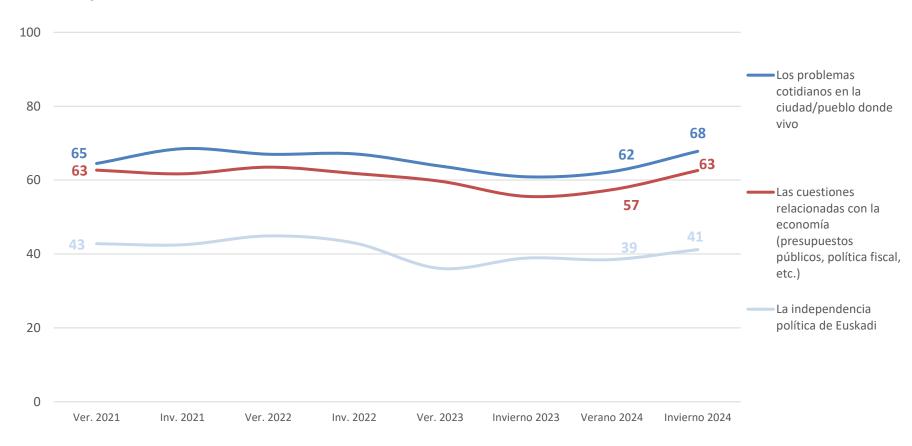

# 1.1 Principales problemas del País Vasco

En estos momentos, ¿cuáles crees que son los tres principales problemas de la Comunidad Autónoma del País Vasco (en adelante el País Vasco)? Señala hasta un máximo de tres.

<sup>\*</sup> Antes de la ola de Invierno de 2019 este ítem era "El medio ambiente"