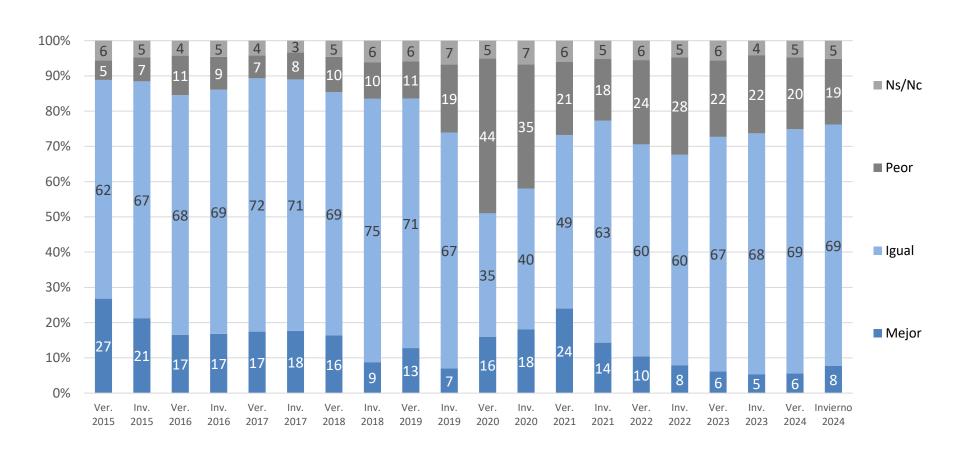

## 1.2 Situación económica del País Vasco

¿Cómo calificarías la situación económica del País Vasco?