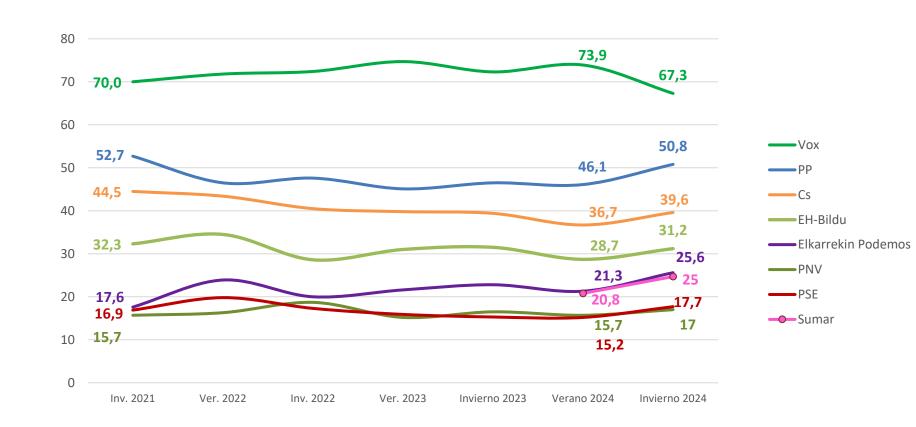

### 5.7 Autoubicación y ubicación de los partidos en la escala ideológica

Cuando se habla de política se utilizan normalmente las expresiones "izquierda" y "derecha". ¿Dónde te colocas? En la misma escala ideológica, ¿dónde colocarías a los siguientes partidos o coaliciones? Medias (0 Extrema izquierda - 10 Extrema derecha)

# Extrema derecha