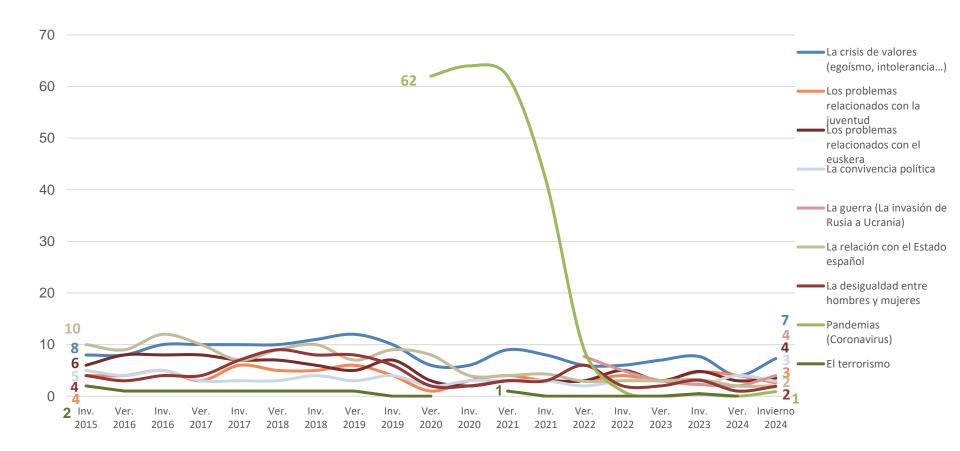

# 1.1 Principales problemas del País Vasco

En estos momentos, ¿cuáles crees que son los tres principales problemas de la Comunidad Autónoma del País Vasco (en adelante el País Vasco)? Señala hasta un máximo de tres.

<sup>\*</sup> Antes de la ola de Invierno de 2019 este ítem era "La desigualdad de género"

<sup>\*</sup> En la ola de Invierno 2024 no se ha preguntado por el ítem "El terrorismo"